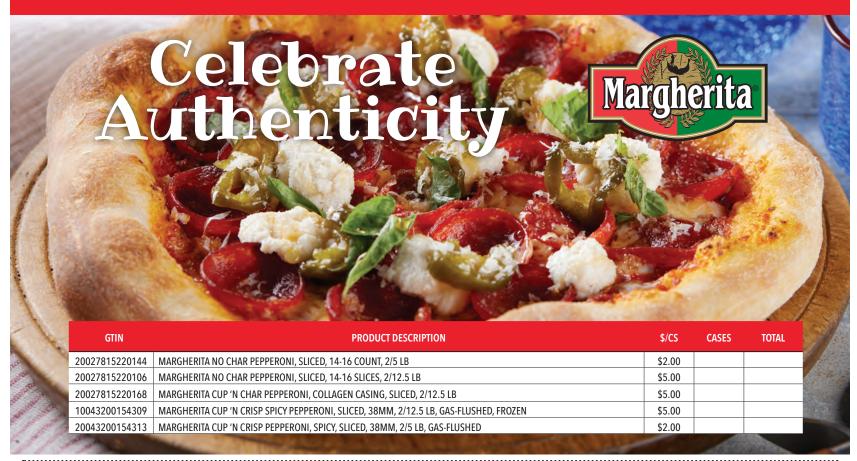

## GO PAZZO!

DSRs CAN EARN UP TO \$500 ON MARGHERITA PEPPERONI PRODUCTS JANUARY 29-APRIL 28!