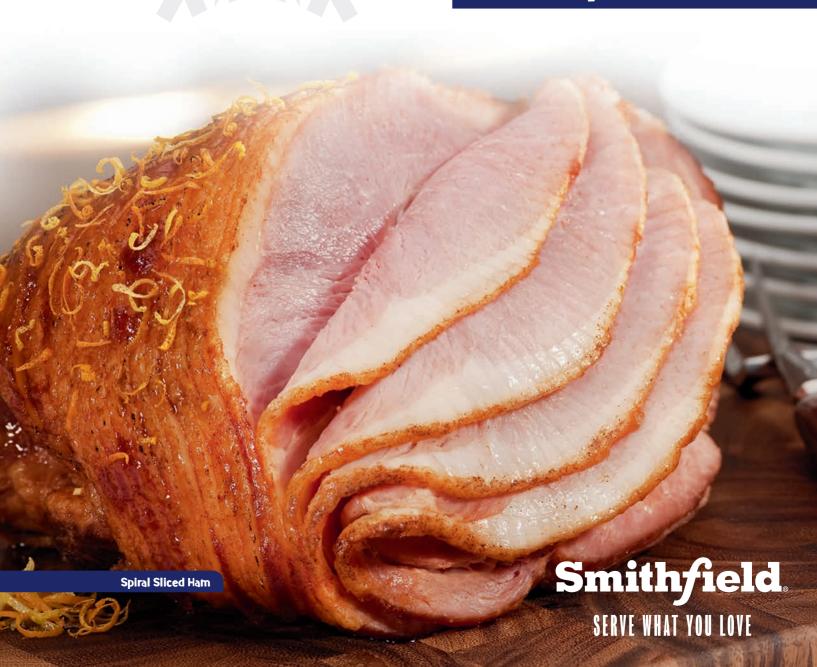

Save BIG on Holiday Hams!

Explore the versatility of ham!

Operators can save up to \$250!

DSRs can earn up to \$500!

Save on eligible Ham products from October 4–January 2, 2022

Holiday Ham Rebate