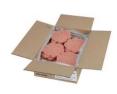

#### Ingredients

Beef

|--|

| GTIN       | 00070247404145 | Case Gross Weight | 10.65 LB                    |
|------------|----------------|-------------------|-----------------------------|
| UPC        |                | Case Net Weight   | 10 LB                       |
| Pack Size  | 1/10 LB        | Case L,W,H        | 15.50 IN, 10.06 IN, 4.88 IN |
| Shelf Life | 180 Days       | Cube              | 0.44 CF                     |
| Tie x High | 10 x 12        |                   |                             |