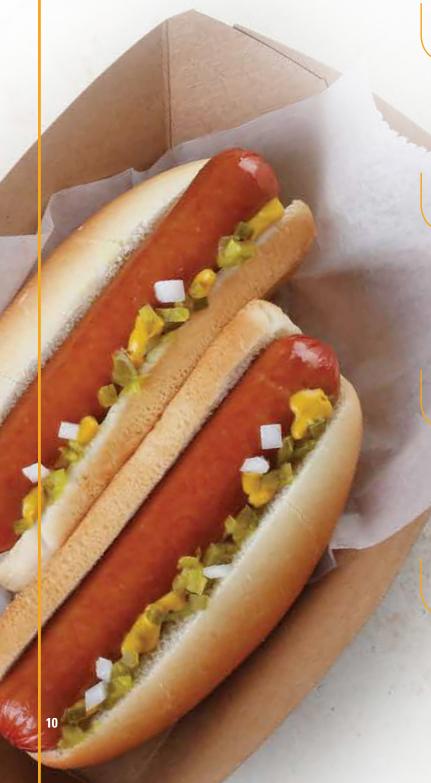

# roller grill

A convenience store staple, the roller grill is the workhorse of a c-store operation. A full **64% of c-stores** already have a roller grill, and an **additional 14%** indicated they are planning to add one. Consumers are more likely to purchase a hot dog than any other c-store prepared food item aside from pizza, and **21%** indicated they purchased a hot dog on their last c-store visit. Smithfield offers the variety of roller grill products to satisfy your customers' cravings.

**HOT DOGS SPECIALTY SMOKED SAUSAGES** LTO INNOVATION