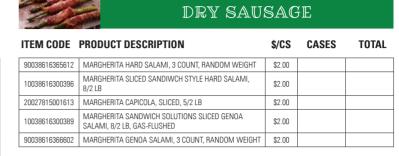

#### **Featured Products**

#### August 30—October 31, 2021

|                | PEPPER                                                                   | ONI    |       |       |
|----------------|--------------------------------------------------------------------------|--------|-------|-------|
| ITEM CODE      | PRODUCT DESCRIPTION                                                      | \$/CS  | CASES | TOTAL |
| 10043200154309 | MARGHERITA SPICY PEPPERONI, SLICED, 38MM, 2/12.5 LB, GAS-FLUSHED, FROZEN | \$5.00 |       |       |
| 20027815220151 | MARGHERITA NO CHAR PEPPERONI, SLICED, 14-16 SLICES<br>PER LB, 2/12.5 LB  | \$5.00 |       |       |
| 20027815220144 | MARGHERITA PEPPERONI, SLICED, 14-16 COUNT, 2/5 LB                        | \$2.00 |       |       |
| 20027815220168 | MARGHERITA PEPPERONI, COLLAGEN CASING, SLICED, 2/12.5 LB                 | \$5.00 |       |       |
| 20027815220106 | MARGHERITA PEPPERONI, SLICED, 14-16 SLICES, 2/12.5 LB                    | \$5.00 |       |       |
| 10038616300372 | MARGHERITA SLICED SANDWICH STYLE PEPPERONI, 8/2 LB                       | \$2.00 |       |       |
| 90038616360174 | MARGHERITA SANDWICH SIZED PEPPERONI, 4/4 LB,<br>RANDOM WEIGHT            | \$2.00 |       |       |