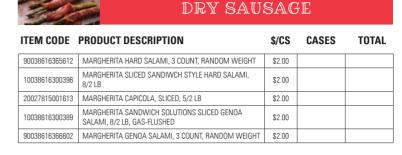

#### **Featured Products**

#### August 30—October 31, 2021

|                | PEPPER                                                                   | ONI    |       |       |
|----------------|--------------------------------------------------------------------------|--------|-------|-------|
| ITEM CODE      | PRODUCT DESCRIPTION                                                      | \$/CS  | CASES | TOTAL |
| 10043200154309 | MARGHERITA SPICY PEPPERONI, SLICED, 38MM, 2/12.5 LB, GAS-FLUSHED, FROZEN | \$5.00 |       |       |
| 20027815220151 | MARGHERITA NO CHAR PEPPERONI, SLICED, 14-16 SLICES<br>PER LB, 2/12.5 LB  | \$5.00 |       |       |
| 20027815220144 | MARGHERITA PEPPERONI, SLICED, 14-16 COUNT, 2/5 LB                        | \$2.00 |       |       |
| 20027815220168 | MARGHERITA PEPPERONI, COLLAGEN CASING, SLICED, 2/12.5 LB                 | \$5.00 |       |       |
| 20027815220106 | MARGHERITA PEPPERONI, SLICED, 14-16 SLICES, 2/12.5 LB                    | \$5.00 |       |       |
| 10038616300372 | MARGHERITA SLICED SANDWICH STYLE PEPPERONI, 8/2 LB                       | \$2.00 |       |       |
| 90038616360174 | MARGHERITA SANDWICH SIZED PEPPERONI, 4/4 LB,<br>RANDOM WEIGHT            | \$2.00 |       |       |