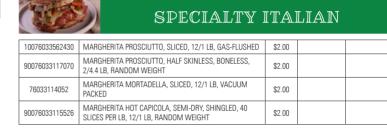

#### SPECIALTY ITALIAN

| 10076033562430 | MARGHERITA PROSCIUTTO, SLICED, 12/1 LB, GAS-FLUSHED                                      | \$2.00 |  |
|----------------|------------------------------------------------------------------------------------------|--------|--|
| 90076033117070 | MARGHERITA PROSCIUTTO, HALF SKINLESS, BONELESS, 2/4.4 LB, RANDOM WEIGHT                  | \$2.00 |  |
| 76033114052    | MARGHERITA MORTADELLA, SLICED, 12/1 LB, VACUUM<br>PACKED                                 | \$2.00 |  |
| 90076033115526 | MARGHERITA HOT CAPICOLA, SEMI-DRY, SHINGLED, 40<br>SLICES PER LB, 12/1 LB, RANDOM WEIGHT | \$2.00 |  |