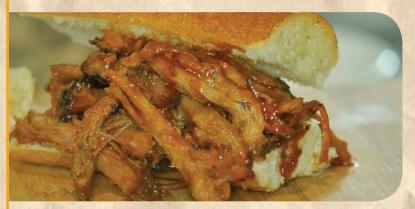

# Salads:

Fennel slaw or fennel kraut Pasta salads

**Summer** Refreshing accompaniments for classic favorites.

Kansas City Smoked Pulled Pork